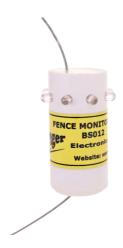

## THE STINGER DIVBS012 FENCE MONITOR LIGHT

## 2. INSTALLATION

The device can be installed at any location of the electric fence between a live wire and a ground wire.